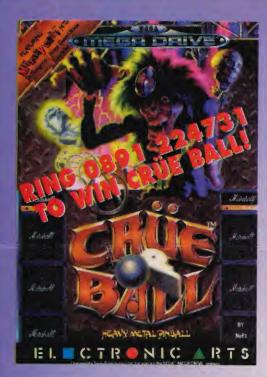

Amongst the first set of releases will be John Madden's Football, Crue Ball, Team USA Basketball and Road Rash. No doubt the Japanese will enjoy these games as much we have over here in the UK.

CHRISTN

TERMINATOR 2

test to support the Menacer. The sprites are massive and come

at you – just like t

TERMINATOR ONE: INNIS

Six levels await you inthis game which is the

ontend

CRUE BALL 36 EA's pinball game offer